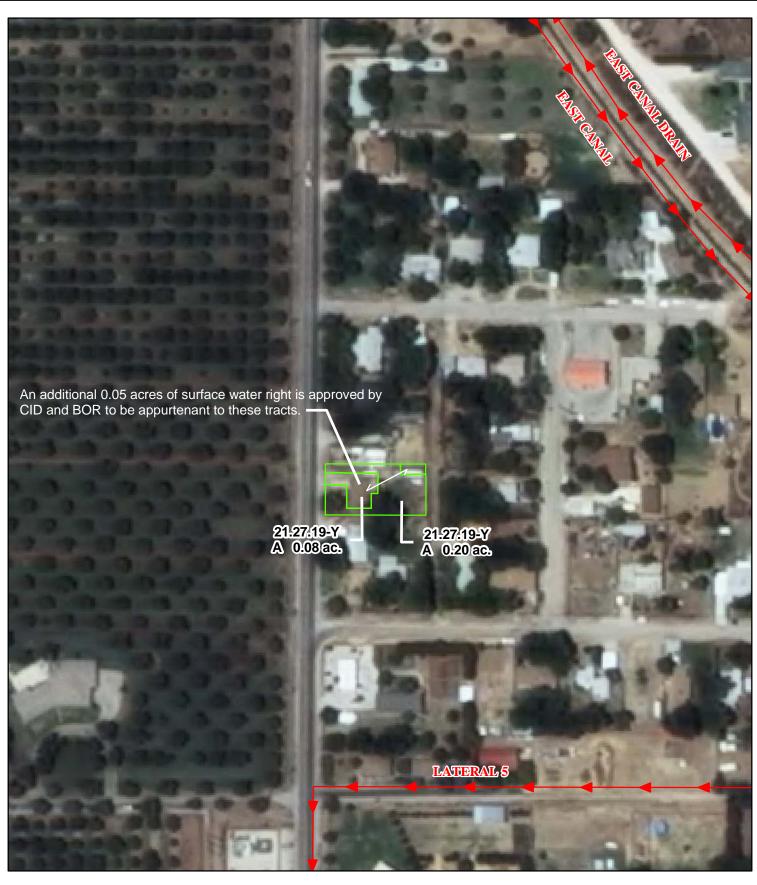

# f. Location and Amount of Irrigated Acreage:

Section 19, Township 21S, Range 27E, N.M.P.M.

Pt. SE<sup>1</sup>/<sub>4</sub> and Lot 34, La Huerta Circle Drive Addition

Total: 0.28 acres

0.28 acres

As shown on the attached revised Hydrographic Survey Map for Subfile No. 21.27.19-Y, and the CID Section Hydrographic Survey Map Sheet No. 37 (1999-2011), included in Part F of this Appendix, representing the Court record as of the date of the filing of this Decree.

#### f. Location and Amount of Irrigated Acreage:

Section 19, Township 21S, Range 27E, N.M.P.M.

Pt. SE<sup>1</sup>/<sub>4</sub> and Lot 34, La Huerta Circle Drive Addition

0.05 acres

Total: 0.05 acres (Stacked)

As shown on the attached revised Hydrographic Survey Map for Subfile No. 21.27.19-Y, and the CID Section Hydrographic Survey Map Sheet No. 37 (1999-2011), included in Part F of this Appendix, representing the Court record as of the date of the filing of this Decree.